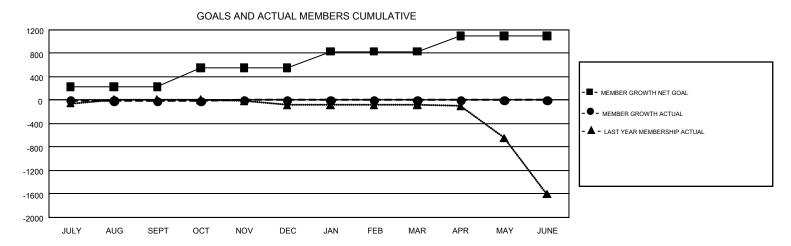

## GMT MONTHLY MEMBERSHIP PROGRESS REPORT

Results as of: 10/31/2019

REPORT DOES NOT INCLUDE CLUBS IN UNDISTRICTED AREAS.

GMT Constitutional Area 5 - C, Group C

**OPEN** 

| Clubs         |               |              |               | Members               |                           |                         |                                                    |  |
|---------------|---------------|--------------|---------------|-----------------------|---------------------------|-------------------------|----------------------------------------------------|--|
|               | RESULTS FO    | OR 2019-2020 |               | RESULTS FOR 2019-2020 |                           |                         |                                                    |  |
| QUARTER       | NEW CLUB GOAL | NEW CLUBS    | DROPPED CLUBS | QUARTER               | MEMBER GROWTH NET<br>GOAL | MEMBER GROWTH<br>ACTUAL | DROPPED<br>MEMBERS ACTUAL<br>(including transfers) |  |
| JULY/AUG/SEPT | 1             | 0            | 8             | JULY/AUG/SEPT         | 230                       | 50                      | 48                                                 |  |
| OCT/NOV/DEC   | 13            | 0            | 0             | OCT/NOV/DEC           | 320                       | 7                       | 5                                                  |  |
| JAN/FEB/MAR   | 14            | 0            | 0             | JAN/FEB/MAR           | 280                       | 0                       | 0                                                  |  |
| APR/MAY/JUNE  | 3             | 0            | 0             | APR/MAY/JUNE          | 265                       | 0                       | 0                                                  |  |

## GOALS AND ACTUAL NEW CLUBS CUMULATIVE

| DROPPED CLUBS: 8  DROPPED MEMBERS |    | 21 CLUBS OF 333 ADDED 1 OR MORE<br>NEW MEMBERS | GENDER DISTE<br>MALE<br>FEMALE  | 4,625 (57.41%)<br>3,431 (42.59%) |     |
|-----------------------------------|----|------------------------------------------------|---------------------------------|----------------------------------|-----|
| DECEASED                          | 1  | CLICK HERE FOR CUMULATIVE                      | TOTAL FAMILY UNIT MEMBERS       |                                  | 773 |
| CLUB CANCELLED 1                  |    | MEMBERSHIP DATA                                | FAMILY MEMBERS PAYING HALF DUES |                                  | 204 |
| OTHER 51                          |    |                                                |                                 |                                  | 394 |
| TOTAL 5                           | 53 |                                                |                                 |                                  |     |