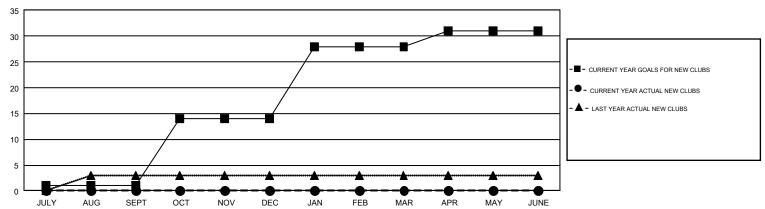

## GMT MONTHLY MEMBERSHIP PROGRESS REPORT

Results as of: 10/31/2019

REPORT DOES NOT INCLUDE CLUBS IN UNDISTRICTED AREAS.

GMT Constitutional Area 5 - C, Group C

**OPEN** 

| Clubs         |               |              |               | Members               |                           |                         |                                                    |  |
|---------------|---------------|--------------|---------------|-----------------------|---------------------------|-------------------------|----------------------------------------------------|--|
|               | RESULTS FO    | OR 2019-2020 |               | RESULTS FOR 2019-2020 |                           |                         |                                                    |  |
| QUARTER       | NEW CLUB GOAL | NEW CLUBS    | DROPPED CLUBS | QUARTER               | MEMBER GROWTH NET<br>GOAL | MEMBER GROWTH<br>ACTUAL | DROPPED<br>MEMBERS ACTUAL<br>(including transfers) |  |
| JULY/AUG/SEPT | 1             | 0            | 8             | JULY/AUG/SEPT         | 230                       | 50                      | 48                                                 |  |
| OCT/NOV/DEC   | 13            | 0            | 0             | OCT/NOV/DEC           | 320                       | 7                       | 5                                                  |  |
| JAN/FEB/MAR   | 14            | 0            | 0             | JAN/FEB/MAR           | 280                       | 0                       | 0                                                  |  |
| APR/MAY/JUNE  | 3             | 0            | 0             | APR/MAY/JUNE          | 265                       | 0                       | 0                                                  |  |

## GOALS AND ACTUAL NEW CLUBS CUMULATIVE

| DROPPED CLUBS: 8  DROPPED MEMBERS |    | 21 CLUBS OF 333 ADDED 1 OR MORE<br>NEW MEMBERS | GENDER DISTE<br>MALE<br>FEMALE  | 4,625 (57.41%)<br>3,431 (42.59%) |     |
|-----------------------------------|----|------------------------------------------------|---------------------------------|----------------------------------|-----|
| DECEASED                          | 1  | CLICK HERE FOR CUMULATIVE                      | TOTAL FAMILY UNIT MEMBERS       |                                  | 773 |
| CLUB CANCELLED 1                  |    | MEMBERSHIP DATA                                | FAMILY MEMBERS PAYING HALF DUES |                                  | 204 |
| OTHER 51                          |    |                                                |                                 |                                  | 394 |
| TOTAL 5                           | 53 |                                                |                                 |                                  |     |